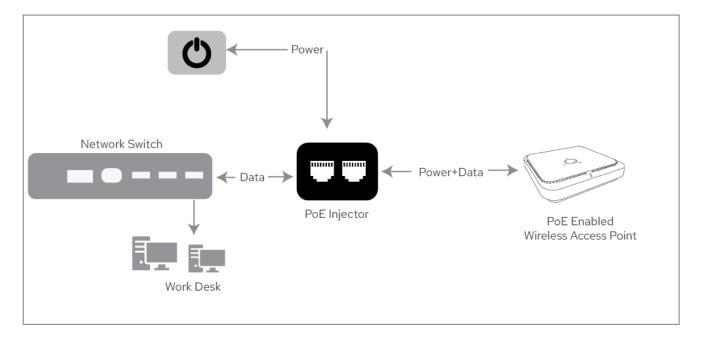

# QN-POE-BT DATA SHEET



## **HIGHLIGHTS**

#### **Optimize Network**

Easily install wireless access points and network video cameras on walls or ceilings, even in areas without power outlets.

### IEEE 802.3af/at/bt Compliant

Delivers a compact, powerful and cost-effective solution for PoE/PoE+/PoE++ devices, ensuring maximum deployment flexibility.

#### **Simple Installation**

Enjoy quick, plug-and-play setup with no software or additional steps required, getting your network up and running instantly.

## **Improved Efficiency**

Higher power output allows for a wider range of powered devices without the need for additional power sources.

## **High-Speed Gigabit Connectivity**

Provides PoE power over distances up to 100 meters.





# DEPLOYMENT



# **TECHNICAL SPECIFICATIONS**

| Port Detail        |                                                                       |
|--------------------|-----------------------------------------------------------------------|
| PoE Out            | Supports half/full-duplex operation, 10/100/1000/2500 BASE-T port     |
|                    | IEEE 802.3 / 802.3bt / 802.3at / 802.3af / 802.3ab / 802.3u compliant |
| PoE In             | Supports half/full-duplex operation, 10/100/1000/2500 BASE-T port     |
|                    | IEEE 802.3 / 802.3ab / 802.3u compliant                               |
| LED Indicators     | Green: Power On                                                       |
| Physical           |                                                                       |
| Dime