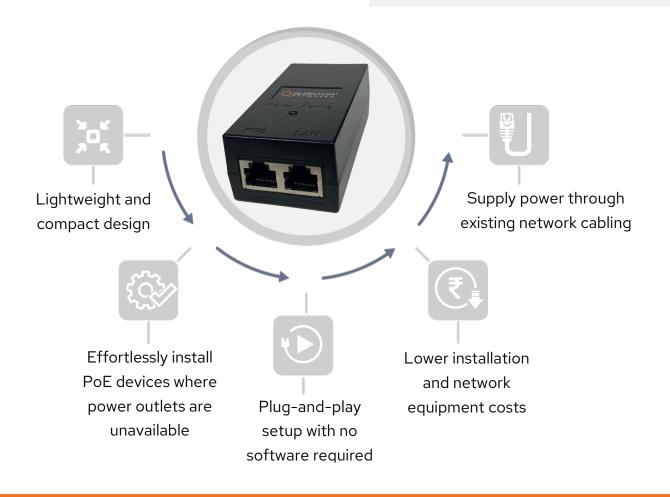

#### **HIGHLIGHTS**

### **Optimize Network**

Easily install wireless access points and network video cameras on walls or ceilings, even in areas without power outlets.

#### **IEEE 802.3af/at Compliant**

Delivers a compact, powerful and cost-effective solution for PoE/PoE+ devices, ensuring maximum deployment flexibility.

#### Simple Installation

Enjoy quick, plug-and-play setup with no software or additional steps required, getting your network up and running instantly.

#### **User-friendly**

- Compact design for discreet placement.
- o Compatible with any operating system.

## **High-Speed Gigabit Connectivity**

- Provides PoE power over distances up to 100 meters.
- Compliant with IEEE 802.3at (PoE+) and 802.3af (PoE) standards.
- Achieve connection speeds up to 1000 Mbps.