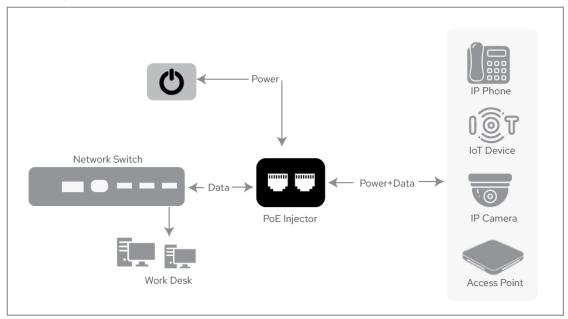

## **DEPLOYMENT**

### **Optimize Network**

Easily install wireless access points and network video cameras on walls or ceilings, even in areas without power outlets.